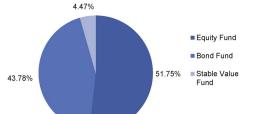

### Example of how TAD Funds reduce risk over time:

On the right is a visual depiction of how the Equity Fund mix decreases from approximately 50% to below 35% as the TAD Fund approaches maturity. 01