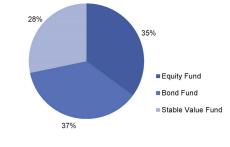

### Example of how TAD Funds reduce risk over time:

On the right is a visual depiction of how the Equity Fund mix decreases from approximately 50% to below 35% as the TAD Fund approaches maturity. 01